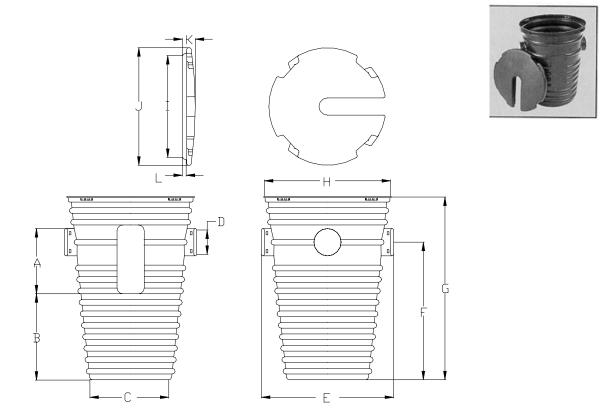

### Requirements

The sump pump well shall be available in both 14-gallon (53 liter) and 19-gallon (72 liter) sizes. Each well shall have three pre-formed inlet collars sized to fit 4-inch (100mm) corrugated polyethylene drainage lines. Each well shall have a molded side panel designed to accept the outside basement perimeter line at any elevation along the well wall. Both wells shall have a twist-locking lid.

#### Installation

Installation shall be in accordance with Hancor installation instructions and those issued by regional, state, or local agencies.

|                | Α     | В     | С     | D     | E       | F       | G     | Н       | I       | J     |
|----------------|-------|-------|-------|-------|---------|---------|-------|---------|---------|-------|
| 14-gallon in.  | 12"   | 8"    | 14 ¼" | 4 ¾"  | 20 3/8" | 18 1/8" | 24"   | 20 7/8" | 18 3/8" | 20 ½" |
| 53 liters (mm) | 305mm | 203mm | 362mm | 121mm | 518mm   | 460mm   | 610mm | 530mm   | 467mm   | 521mm |
| 19-gallon in.  | 12    | 13    | 14 ¼  | 4 ¾   | 20 3/8  | 24      | 31 ¾  | 20 7/8  | 18 3/8  | 20 ½  |
| 72 liters (mm) | (305) | (330) | (362) | (121) | (518)   | (610)   | (806) | (530)   | (467)   | (521) |